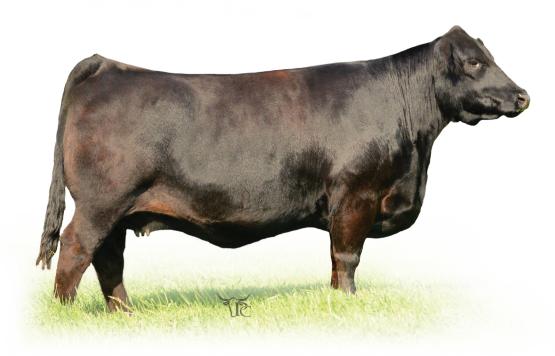

## **HSF YOUR FANTASY**

Dam of Riverstone Charmed

The Riverstone Charmed female has rewritten the Limousin history books. The dominance of her progeny on a national scale is unparalleled. It all began with embryos out of this legenday donor, HSF Your Fantasy. She is aggressively being flushed to the most predominant Angus and Limousin sires in the industry. Make your fantasies come true with the genetic opportunities available on this great female. Call today to see what we have available.